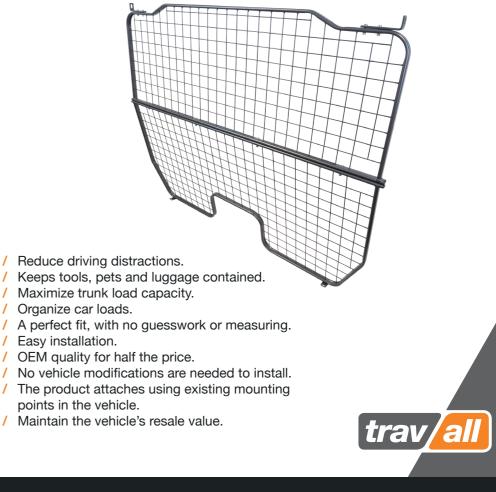

## TRAVALL® MATS

Durable, all-weather rubber car mats for the vehicle you drive, Travall Mats protect and maintain your vehicle's interior and feature anti-slip technology.

- Protects the interior from foot traffic.
- Designed to fit the contours of the footwell perfectly with no cutting required.
- Prevents costly repairs and stain removal.
- Contains spills.
- Quick and easy installation.
- Covers up existing stains and floor damage.
- / Maintains the vehicle's resale value.