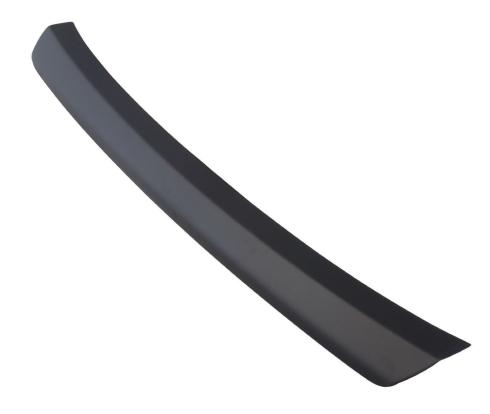

## TRAVALL® PROTECTOR

Rugged protection for your vehicle's bumper, the Travall Protector fits perfectly to your vehicle to prevent and minimize the appearance of dents, scratches and scrapes.

- / Drop protection.
- / Covers up existing bumper damage.
- / No vehicle modifications required.
- / Rugged and durable.
- / Matches the contours of the bumper.