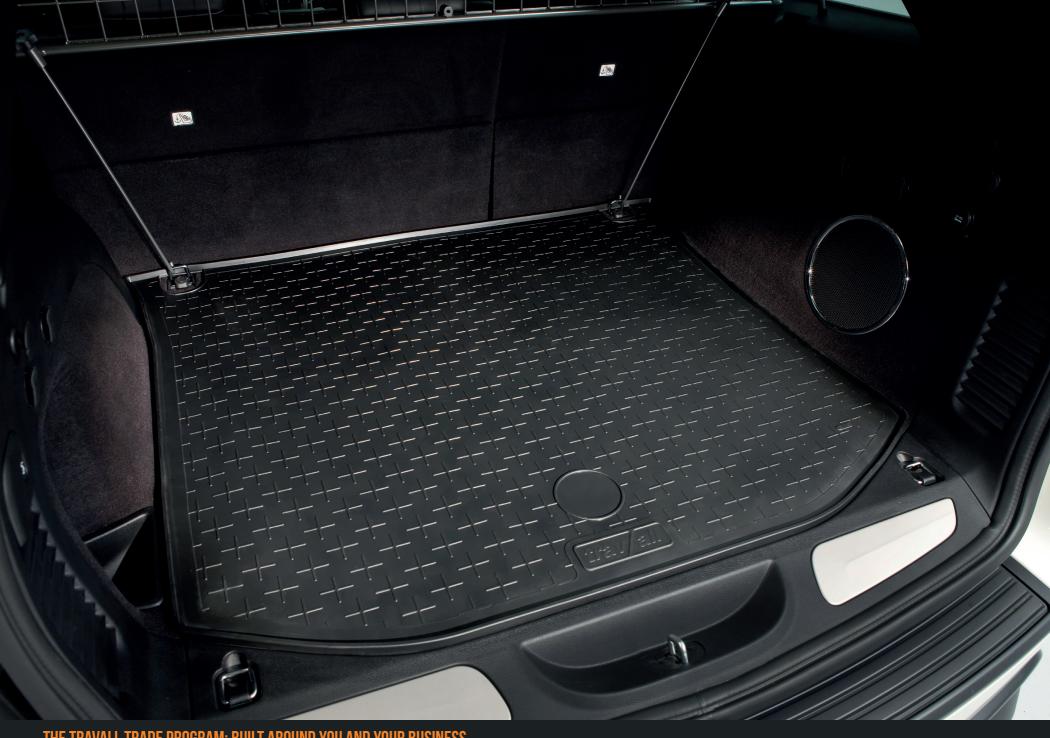

## TRAVALL® CARGOMAT

Protects and maintains the trunk of your car, the Travall CargoMat is a durable, rubber trunk liner featuring the same anti-slip technology as our Travall Mats.

- / Reduces damage to the trunk's interior upholstery.
- / Ready for a quick and easy installation.
- / Fits the vehicle's trunk perfectly with no cutting required.
- / Controls mess and makes clean up easy.
- / Long-term durability.
- / Reduces road noise.
- / Coordinates perfectly with the Travall Guard and Divider