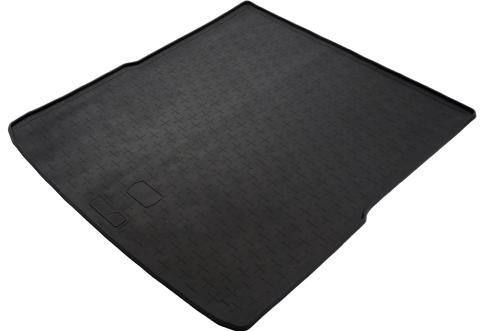

## TRAVALL® MATS

Durable, all-weather rubber car mats for the vehicle you drive, Travall Mats protect and maintain your vehicle's interior and feature anti-slip technology.

- Protects the interior from foot traffic.
- Designed to fit the contours of the footwell perfectly with no cutting required.
- Prevents costly repairs and stain removal.
- Contains spills.
- Quick and easy installation.
- Covers up existing stains and floor damage.
- / Maintains the vehicle's resale value.

## TRAVALL® URBANMATS

Travall's UrbanMats are the premium option in luxury carpet mats - offering a superior quality when compared with OEM variants and at a lower price point. Made from an ultra-dense pile, the plush velour carpeting provides superb protection for the vehicle's footwells, while adding a layer of luxury to a car's interior.