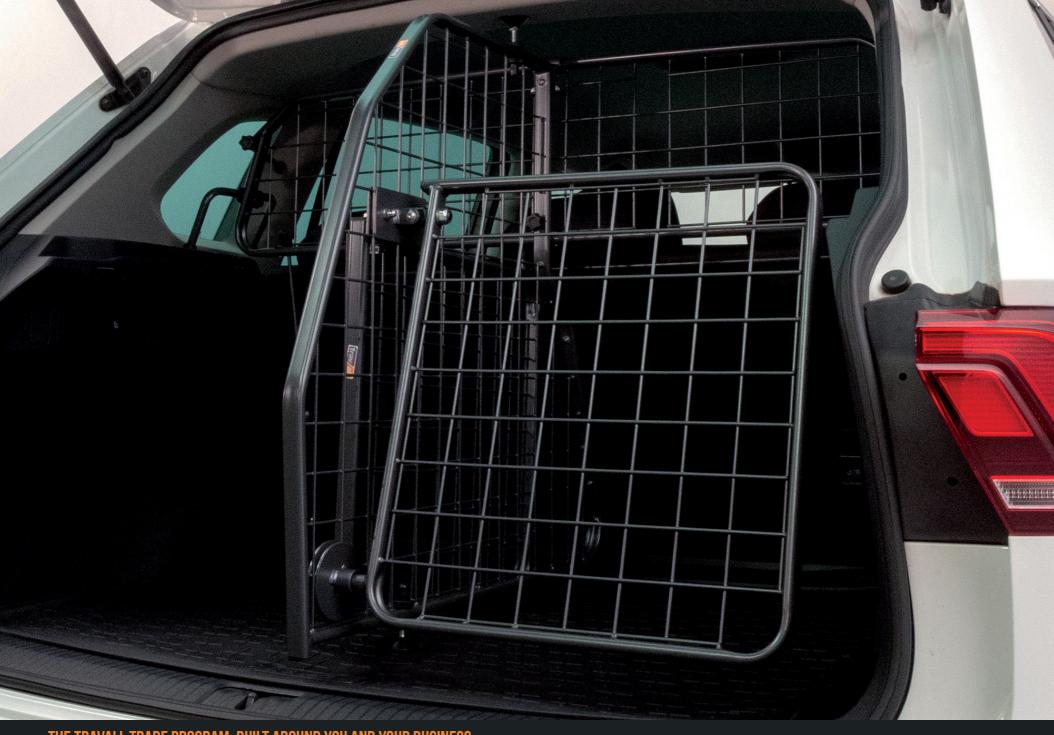

## TRAVALL® DIVIDER

The ultimate companion piece to the Travall Guard, the Travall Divider creates two secure spaces in your trunk, ideal for the easy storage and transport of cargo and pets.

- / Seamless integration with the Travall Guard.
- / Makes it easier to load and transport cargo.
- / Limits side-to-side load shifting.
- / Easily and quickly installed and removed.
- / Guaranteed to fit perfectly.

The Travall TailGate works exclusively with the Travall Guard and Travall Divider as the ideal alternative to a dog crate or dog cage.

- / Coordinates perfectly with the Travall Guard and Divider.
- / Enhanced trunk organization.
- / Double pivot hinge system for secure positioning.