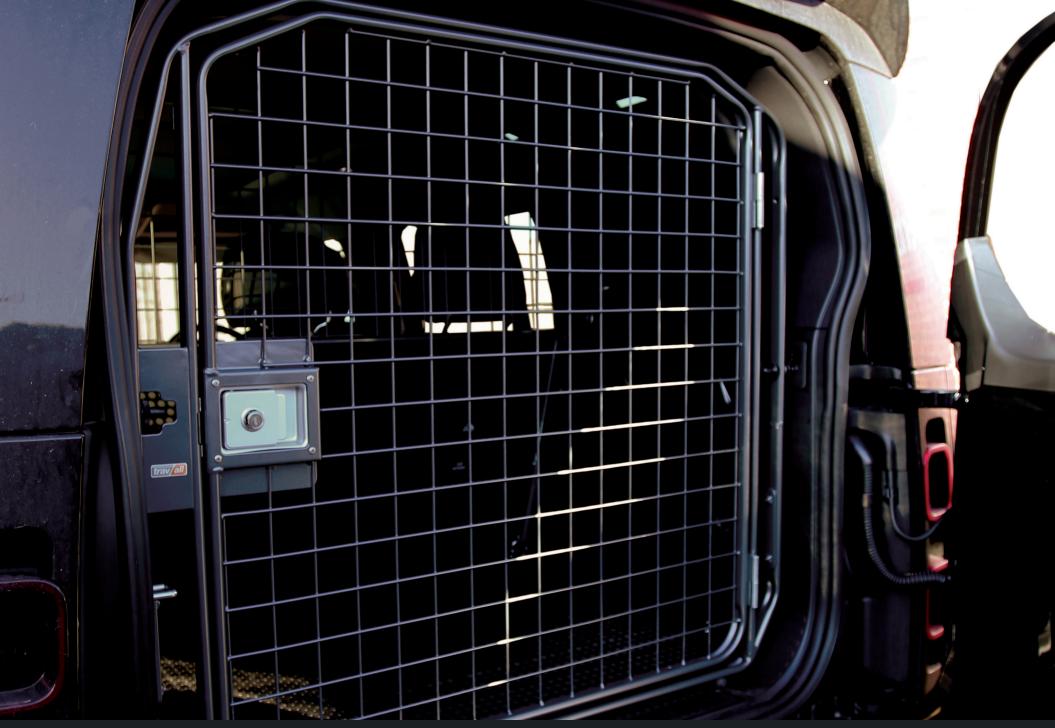

## TRAVALL<sup>®</sup> GUARD

Improve passenger protection in any vehicle with a Travall Guard - the multipurpose pet barrier and luggage barrier. Keeps equipment, gear and pets securely positioned and acts as a barrier between vehicle occupants and loose cargo in the rear of the vehicle.

- / Original quality to perfectly coordinate with the Travall barrier and trunk divider.
- / Offers a convenient latch closure, or for additional security the tailgate barrier can be locked with keys.
- / The tailgate barrier can also be opened from the inside of the vehicle in case of an emergency.
- / A lift-off hinge mechanism enables the gate to be removed from its frame when a barrier at the tailgate of the vehicle is not required.
- / Limited lifetime warranty.