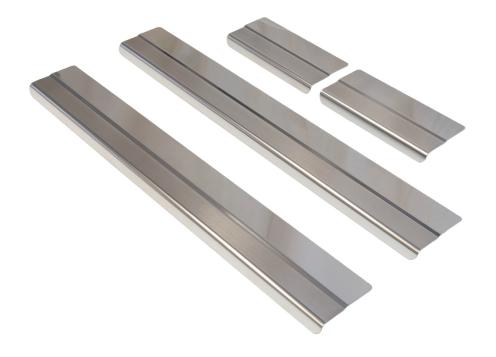

## TRAVALL® SILLGUARDS

A robust shield for your door sills, Travall SillGuards protect and prevent scratches and paint chips from developing when you get in and out of your car.

- / Easy installation.
- / No-hassle fit.
- / Maximum coverage and scratch protection.
- / Covers existing damage and scratches.
- / No maintenance required.