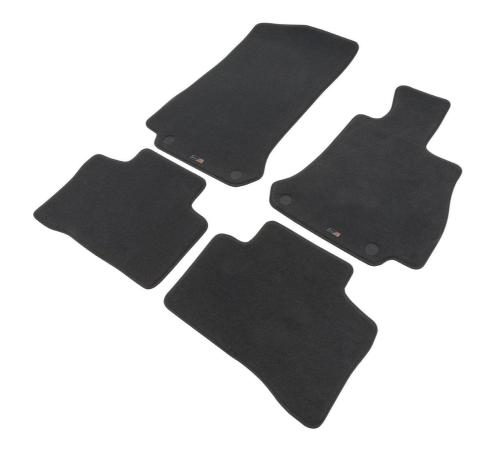

## TRAVALL® MATS

Durable, all-weather rubber car mats for the vehicle you drive, Travall Mats protect and maintain your vehicle's interior and feature anti-slip technology.

- Protects the interior from foot traffic.
- Designed to fit the contours of the footwell perfectly with no cutting required.
- Prevents costly repairs and stain removal.
- Contains spills.
- Quick and easy installation.
- Covers up existing stains and floor damage.
- / Maintains the vehicle's resale value.