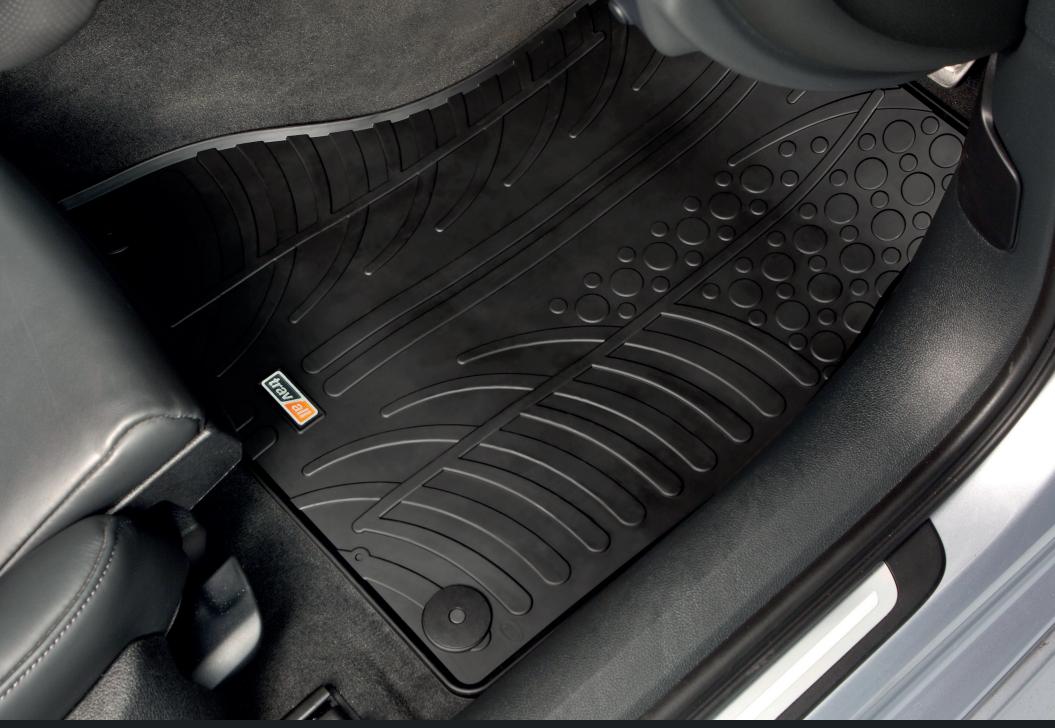

## TRAVALL® MATS

Durable, all-weather rubber car mats for the vehicle you drive, Travall Mats protect and maintain your vehicle's interior and feature anti-slip technology.

- Protects the interior from foot traffic.
- Designed to fit the contours of the footwell perfectly with no cutting required.
- Prevents costly repairs and stain removal.
- Contains spills.
- Quick and easy installation.
- Covers up existing stains and floor damage.
- / Maintains the vehicle's resale value.