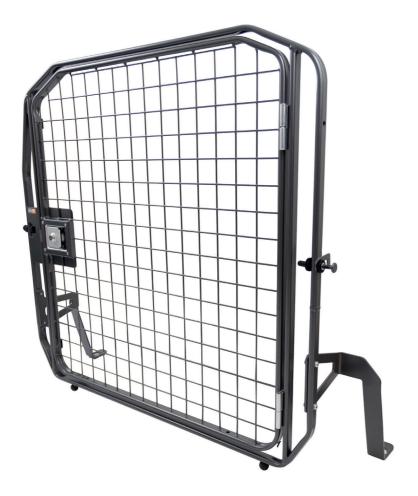

The Travall TailGate works exclusively with the Travall Guard and Travall Divider as the ideal alternative to a dog crate or dog cage.

- / Coordinates perfectly with the Travall Guard and Divider.
- / Enhanced trunk organization.
- / Double pivot hinge system for secure positioning.

## **TRAVALL**<sup>®</sup> **TAILGATE** FOR LAND ROVER DEFENDER 110 & 90 2020>

The vehicle-specific, special edition of the tailgate barrier is designed exclusively for the Defender 110 (2020 >) and the Defender 90 (2020 >). This premium quality car accessory for Land Rover Defender can be installed as a stand-alone item. For even better trunk organization and gear separation, it can be used in the Land Rover Defender 110 in conjunction with the barrier (TDG1669) and the trunk divider (TDG1669D), also available from Travall.

- / Original quality to perfectly coordinate with the Travall barrier and trunk divider.
- / Offers a convenient latch closure, or for additional security the tailgate barrier can be locked with keys.
- / The tailgate barrier can also be opened from the inside of the vehicle in case of an emergency.
- / A lift-off hinge mechanism enables the gate to be removed from its frame when a barrier at the tailgate of the vehicle is not required.
- / Limited lifetime warranty.