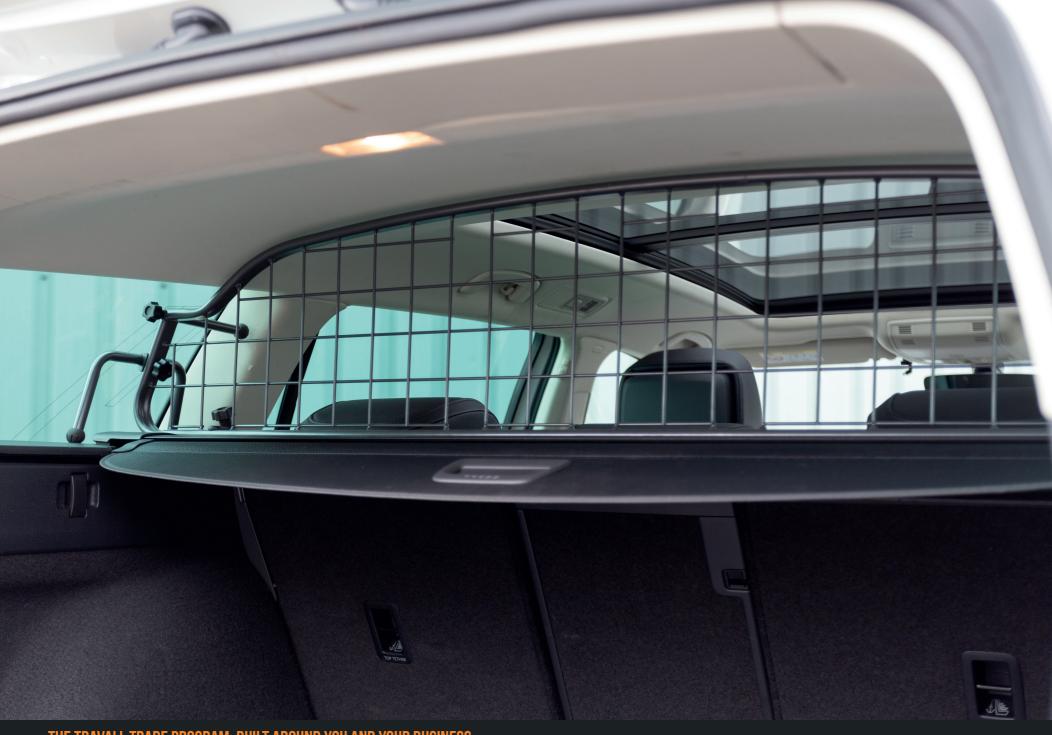

## TRAVALL<sup>®</sup> GUARD

Improve passenger protection in any vehicle with a Travall Guard - the multipurpose pet barrier and luggage barrier. Keeps equipment, gear and pets securely positioned and acts as a barrier between vehicle occupants and loose cargo in the rear of the vehicle.