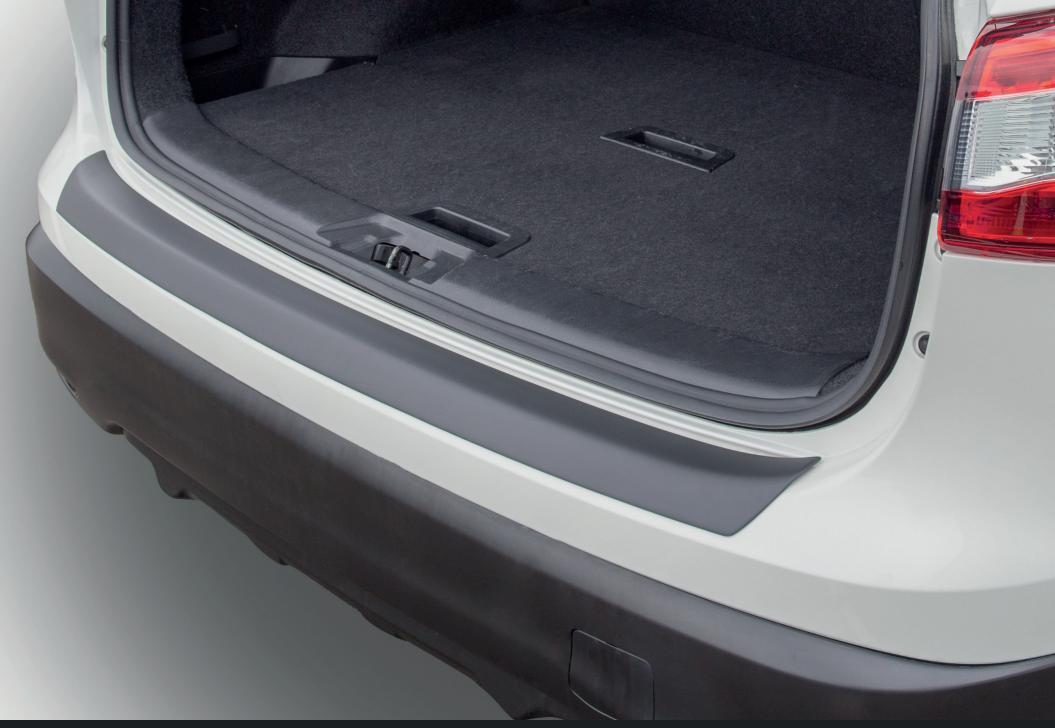

## TRAVALL® PROTECTOR

Rugged protection for your vehicle's bumper, the Travall Protector fits perfectly to your vehicle to prevent and minimize the appearance of dents, scratches and scrapes.

- / Drop protection.
- / Covers up existing bumper damage.
- / No vehicle modifications required.
- / Rugged and durable.
- / Matches the contours of the bumper.