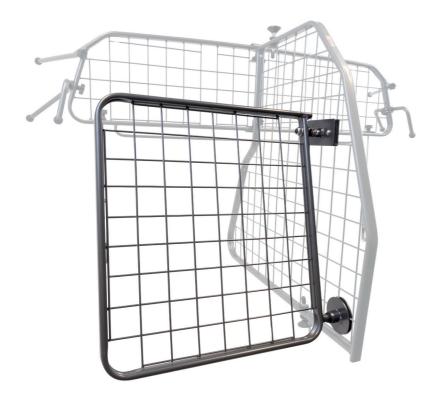

The Travall TailGate works exclusively with the Travall Guard and Travall Divider as the ideal alternative to a dog crate or dog cage.

- / Coordinates perfectly with the Travall Guard and Divider.
- / Enhanced trunk organization.
- / Double pivot hinge system for secure positioning.

## **TRAVALL**<sup>®</sup> **TAILGATE** FOR LAND ROVER DEFENDER 110 & 90 2020>

The vehicle-specific, special edition of the tailgate barrier is designed exclusively for the Defender 110 (2020 >) and the Defender 90 (2020 >). This premium quality car accessory for Land Rover Defender can be installed as a stand-alone item. For even better trunk organization and gear separation, it can be used in the Land Rover Defender 110 in conjunction with the barrier (TDG1669) and the trunk divider (TDG1669D), also available from Travall.

- / Original quality to perfectly coordinate with the Travall barrier and trunk divider.
- / Offers a convenient latch closure, or for additional security the tailgate barrier can be locked with keys.
- / The tailgate barrier can also be opened from the inside of the vehicle in case of an emergency.
- / A lift-off hinge mechanism enables the gate to be removed from its frame when a barrier at the tailgate of the vehicle is not required.
- / Limited lifetime warranty.