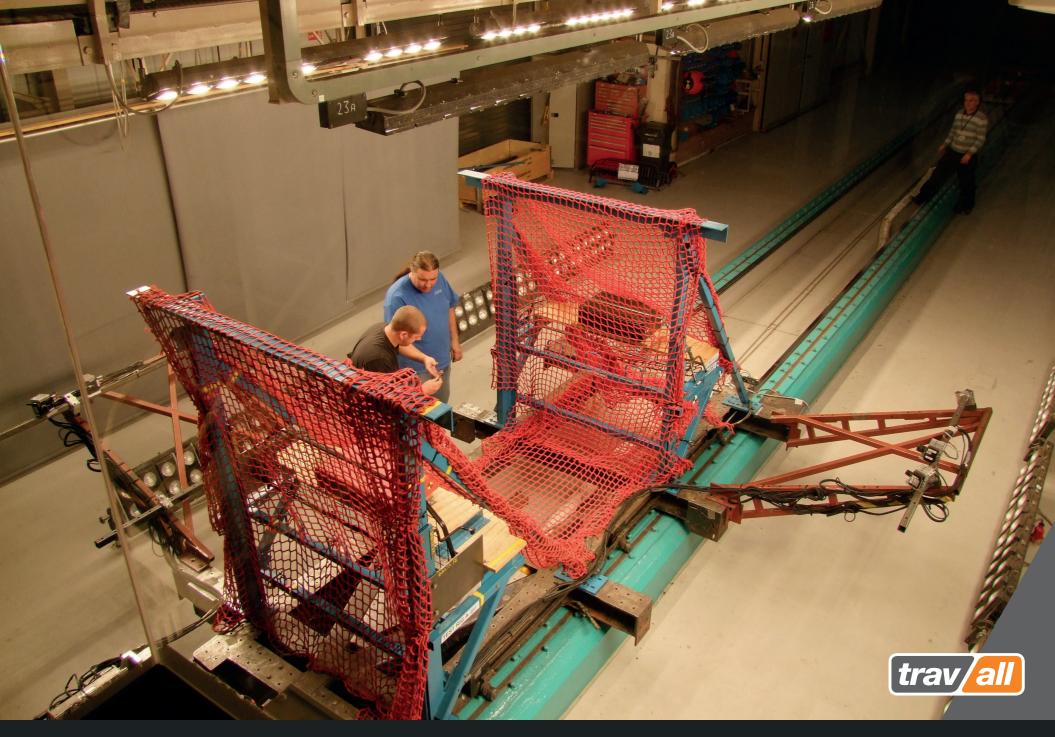

## CRASH DESIGN, PATENT DESIGN, ISO STANDARDS

Travall Guards are developed in-house, specific to each vehicle application, and each one is fully optimized for fit and function. Safety and testing are top priority at Travall. We conduct strict impact tests on many guards and have the capability to test each guard designed as required by a customer.

Many Travall Guards are tested to the United Nations ECE R126 standard. This is a test that demonstrates the performance of a guard when it is hit by luggage in an accident at 30 mph. The UN standard is not specific about the type of luggage, considering that it can apply to anything carried in the load area of the car. The test represents this with is 22 lb (10kg) solid block at around head height. The guard must not fail, break free or deform more than 12 inches in order to pass this test.