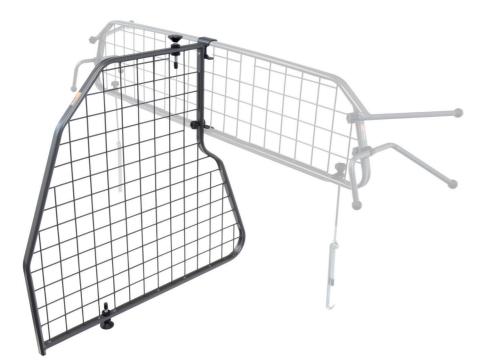

## TRAVALL® DIVIDER

The ultimate companion piece to the Travall Guard, the Travall Divider creates two secure spaces in your trunk, ideal for the easy storage and transport of cargo and pets.

- / Seamless integration with the Travall Guard.
- / Makes it easier to load and transport cargo.
- / Limits side-to-side load shifting.
- / Easily and quickly installed and removed.
- / Guaranteed to fit perfectly.