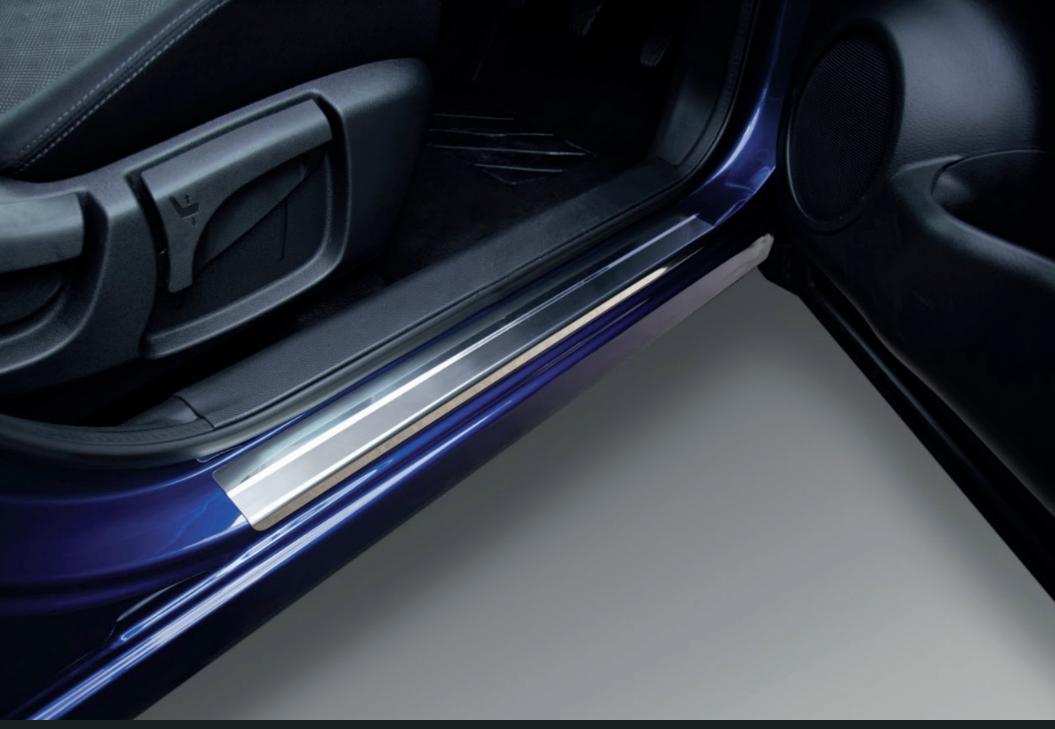

## TRAVALL® SILLGUARDS

A robust shield for your door sills, Travall SillGuards protect and prevent scratches and paint chips from developing when you get in and out of your car.

- / Easy installation.
- / No-hassle fit.
- / Maximum coverage and scratch protection.
- / Covers existing damage and scratches.
- / No maintenance required.