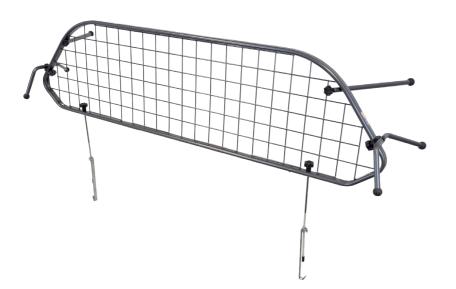

## TRAVALL<sup>®</sup> GUARD

Improve passenger protection in any vehicle with a Travall Guard - the multipurpose pet barrier and luggage barrier. Keeps equipment, gear and pets securely positioned and acts as a barrier between vehicle occupants and loose cargo in the rear of the vehicle.