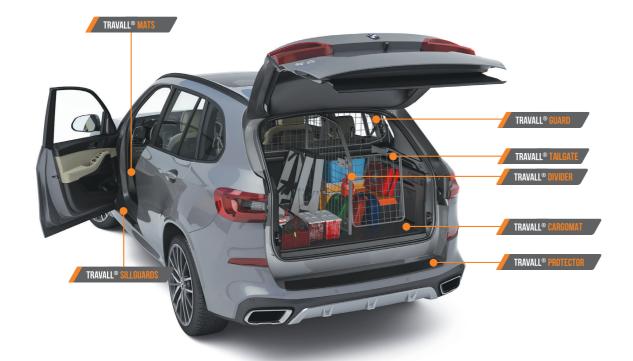

## TRAVALL<sup>®</sup> GUARD

Improve passenger protection in any vehicle with a Travall Guard - the multipurpose pet barrier and luggage barrier. Keeps equipment, gear and pets securely positioned and acts as a barrier between vehicle occupants and loose cargo in the rear of the vehicle.

## TRAVALL® DIVIDER

The ultimate companion piece to the Travall Guard, the Travall Divider creates two secure spaces in your trunk, ideal for the easy storage and transport of cargo and pets.

- / Seamless integration with the Travall Guard.
- / Makes it easier to load and transport cargo.
- / Limits side-to-side load shifting.
- / Easily and quickly installed and removed.
- / Guaranteed to fit perfectly.

The Travall TailGate works exclusively with the Travall Guard and Travall Divider as the ideal alternative to a dog crate or dog cage.

- / Coordinates perfectly with the Travall Guard and Divider.
- / Enhanced trunk organization.
- / Double pivot hinge system for secure positioning.

## TRAVALL® CARGOMAT

Protects and maintains the trunk of your car, the Travall CargoMat is a durable, rubber trunk liner featuring the same anti-slip technology as our Travall Mats.

- / Reduces damage to the trunk's interior upholstery.
- / Ready for a quick and easy installation.
- / Fits the vehicle's trunk perfectly with no cutting required.
- / Controls mess and makes clean up easy.
- / Long-term durability.
- / Reduces road noise.
- / Coordinates perfectly with the Travall Guard and Divider

## TRAVALL® MATS

Durable, all-weather rubber car mats for the vehicle you drive, Travall Mats protect and maintain your vehicle's interior and feature anti-slip technology.

- Protects the interior from foot traffic.
- Designed to fit the contours of the footwell perfectly with no cutting required.
- Prevents costly repairs and stain removal.
- Contains spills.
- Quick and easy installation.
- Covers up existing stains and floor damage.
- / Maintains the vehicle's resale value.

## TRAVALL® PROTECTOR

Rugged protection for your vehicle's bumper, the Travall Protector fits perfectly to your vehicle to prevent and minimize the appearance of dents, scratches and scrapes.

- / Drop protection.
- / Covers up existing bumper damage.
- / No vehicle modifications required.
- / Rugged and durable.
- / Matches the contours of the bumper.

## TRAVALL® SILLGUARDS

A robust shield for your door sills, Travall SillGuards protect and prevent scratches and paint chips from developing when you get in and out of your car.

- / Easy installation.
- / No-hassle fit.
- / Maximum coverage and scratch protection.
- / Covers existing damage and scratches.
- / No maintenance required.