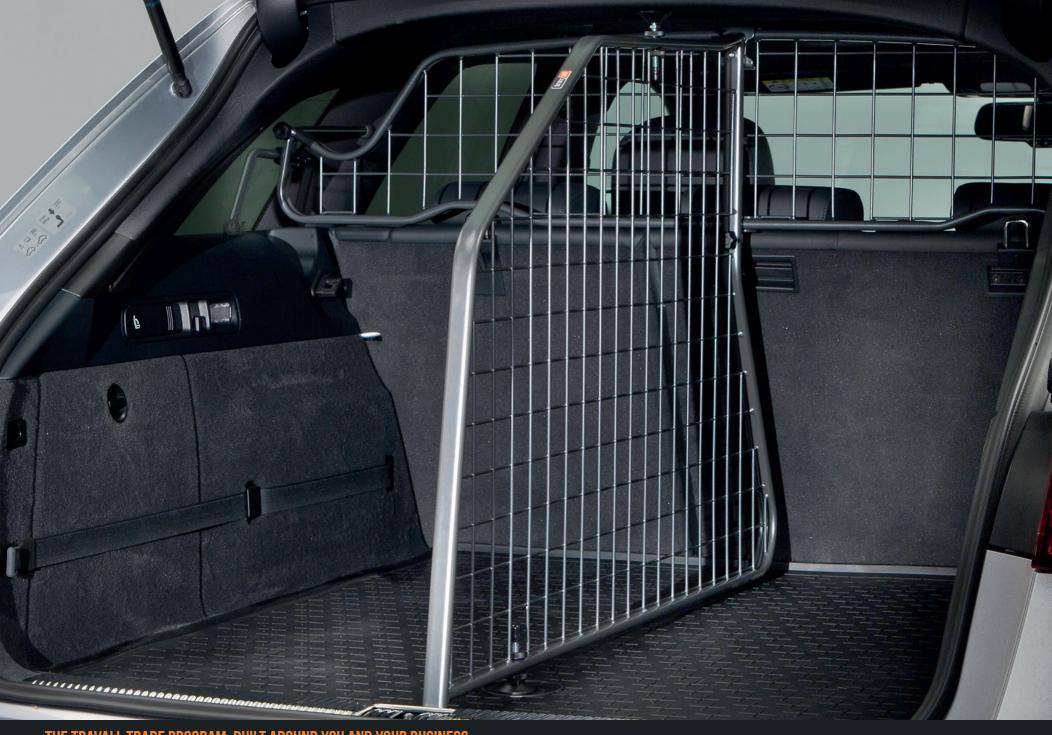

## TRAVALL® DIVIDER

The ultimate companion piece to the Travall Guard, the Travall Divider creates two secure spaces in your trunk, ideal for the easy storage and transport of cargo and pets.

- / Seamless integration with the Travall Guard.
- / Makes it easier to load and transport cargo.
- / Limits side-to-side load shifting.
- / Easily and quickly installed and removed.
- / Guaranteed to fit perfectly.